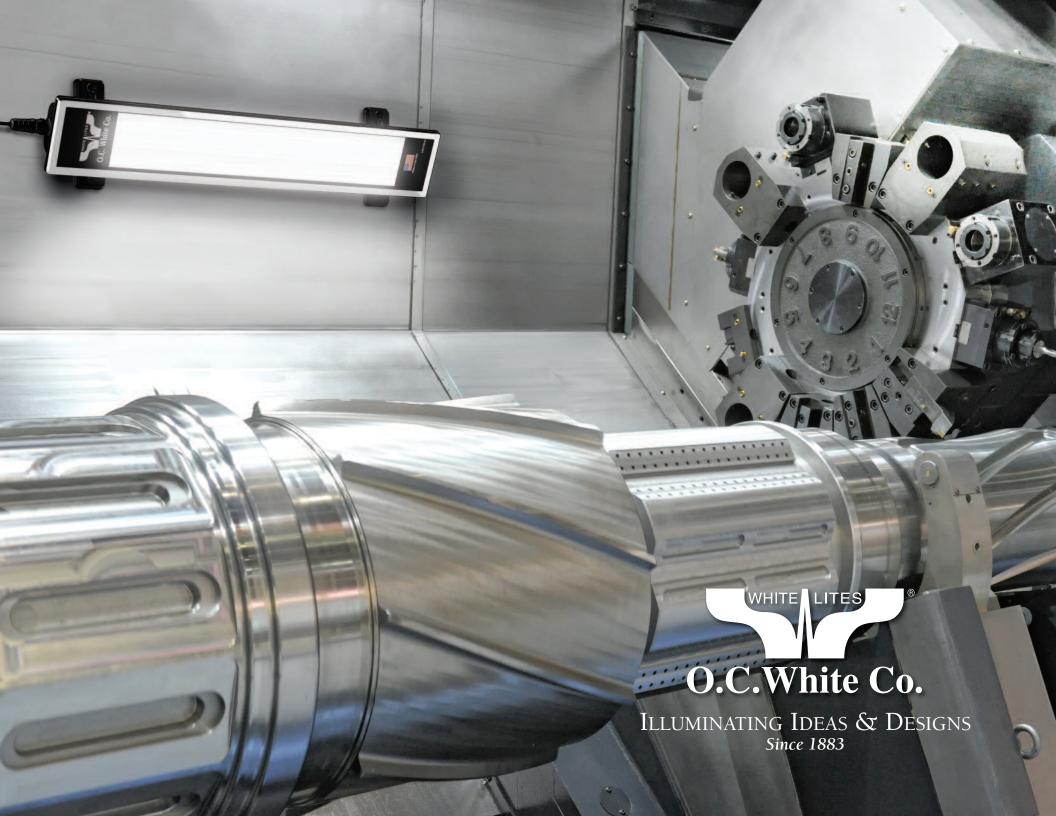

# High Output LED Machine Lite **Green-Lite**<sup>™</sup>

### American Made – Since 1883!

The O.C. White Green-Lite<sup>™</sup> High Intensity LED Linear machine light represents the pinnacle of American made quality, sleek design, and outstanding performance.

The solid die-cast aluminum body construction is for more than just show! It is an integral feature of this light, acting as the heat sink for the LED arrays. This light also features tempered safety glass and a slim, nickel plated bezel. It is engineered to withstand even the harshest conditions. Unlike the plastic and thin-walled extrusions our competitors use, this light is made to last a lifetime.