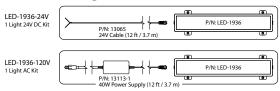

45° in each direction (90° total articulation). This opens up limitless installation possibilities, while still putting the light exactly where you want it.

90° Swivel

#### **Limitless Installation Possibilities**

The specialized design of the Green-Lite™ High Intensity Linear LED machine light allows for up to (3) lighting fixtures to be run from a single power point. This drastically reduces wire clutter and affords a much faster installation.

You can now illuminate even the largest cabinets with ease.

Green-Lite™ p/n LED-1936-24V as shown in a Basaran BT-400IR Grinder Image courtesy of Basaran Grinder Corp. www.basarangrinder.com BASARAN BT-400IR **AWARNING** 

Page 5 www.ocwhite.com

### High Output LED Machine Lite

### **Green-Lite**<sup>™</sup>

### **Standard Configuration**







#### **Optional Configuration**





#### **Optional Accessories**



Dimmer Module and Cord (6 ft / 1.8 m) Enables LED Dimming

(O)



# Light output at 36"/91.5 cm 1500 lx 1400 lx 1200 lx

### **Technical Specifications**

- Made in America
- Integrated Magnets in Feet for Quick Install
- IP67 Waterproof/Oil Proof
- 24VDC or 100-240V models
- 38W/1.6A
- Die Cast Aluminum Body with Tempered Safety Glass
- Ability to Daisy-chain up to (3) Lights from Single Power Source
- "Patent Pending" Thermal **Dimming Controls**
- 5 Year/50,000 Hour Pro-rated **Mechanical Warranty**



### ILLUMINATING IDEAS & DESIGNS

Since 1883

4226 Church Street Thorndike, MA 01079

**888-OCWHITE** (888-629-4483)

www.ocwhite.com