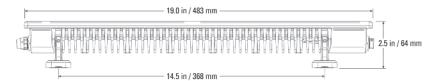

The solid die-cast aluminum body construction is for more than just show! It is an integral feature of this light, acting as the heat sink for the LED arrays. This light also features tempered safety glass and a slim, nickel plated bezel. It is engineered to withstand even the harshest conditions. Unlike the plastic and thin-walled extrusions our competitors use, this light is made to last a lifetime.