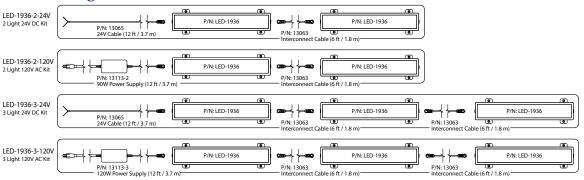

lation). This opens up limitless installation possibilities, while still putting the light exactly where you want it.

90° Swivel

#### **Limitless Installation Possibilities**

The specialized design of the Green-Lite™ High Intensity Linear LED machine light allows for up to (3) lighting fixtures to be run from a single power point. This drastically reduces wire clutter and affords a much faster installation.

You can now illuminate even the largest cabinets with ease.

Green-Lite™ p/n LED-1936-24V as shown in a Basaran BT-400IR Grinder Image courtesy of Basaran Grinder Corp. www.basarangrinder.com BASARAN BT-400IR **AWARNING** 

Page 5 www.ocwhite.com

### High Output LED Machine Lite

### **Green-Lite**<sup>™</sup>

### **Standard Configuration**







#### **Optional Configuration**





#### **Optional Accessories**



Dimmer Module and Cord (6 ft / 1.8 m) Enables LED Dimming

(O)



# Light output at 36"/91.5 cm 1500 lx 1400 lx 1200 lx

### **Technical Specifications**

- Made in America
- Integrated Magnets in Feet for Quick Install
- IP67 Waterproof/Oil Proof
- 24VDC or 100-240V models
- 38W/1.6A
- Die Cast Aluminum Body with Tempered Safety Glass
- Ability to Daisy-chain up to (3) Lights from Single Power Source
- "Patent Pending" Thermal **Dimming Controls**
- 5 Year/50,000 Hour Pro-rated **Mechanical Warranty**



### ILLUMINATING IDEAS & DESIGNS

Since 1883

4226 Church Street Thorndike, MA 01079

**888-OCWHITE** (888-629-4483)

www.ocwhite.com