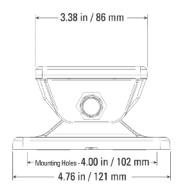

### **Exclusive Quick Magnetic Mount** or Permanent Installation

With O.C. White, the choice is yours. Each mounting foot comes complete with a pair of high strength Neodymium magnets preinstalled at the factory. These allow for a quick magnet mount installation anywhere. Each lighting fixture also includes (4) countersunk screw holes for permanent installation.