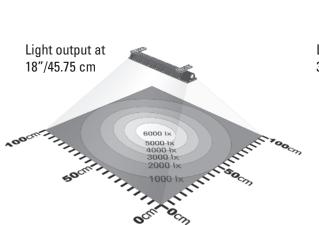

stallation possibilities, while still putting the light exactly where you want it.

90° Swivel

#### **Limitless Installation Possibilities**

The specialized design of the Green-Lite™ High Intensity Linear LED machine light allows for up to (3) lighting fixtures to be run from a single power point. This drastically reduces wire clutter and affords a much faster installation.

You can now illuminate even the largest cabinets with ease.

Green-Lite™ p/n LED-1936-24V as shown in a Basaran BT-400IR Grinder Image courtesy of Basaran Grinder Corp. www.basarangrinder.com BASARAN BT-400IR **AWARNING** 

Page 5 www.ocwhite.com

### High Output LED Machine Lite

### **Green-Lite**<sup>™</sup>

### **Standard Configuration**







#### **Optional Configuration**





#### **Optional Accessories**



Dimmer Module and Cord (6 ft / 1.8 m) Enables LED Dimming

(O)



# Light output at 36"/91.5 cm 1500 lx 1400 lx 1200 lx

### **Technical Specifications**

- Made in America
- Integrated Magnets in Feet for Quick Install
- IP67 Waterproof/Oil Proof
- 24VDC or 100-240V models
- 38W/1.6A
- Die Cast Aluminum Body with Tempered Safety Glass
- Ability to Daisy-chain up to (3) Lights from Single Power Source
- "Patent Pending" Thermal **Dimming Controls**
- 5 Year/50,000 Hour Pro-rated **Mechanical Warranty**



### ILLUMINATING IDEAS & DESIGNS

Since 1883

4226 Church Street Thorndike, MA 01079

**888-OCWHITE** (888-629-4483)

www.ocwhite.com