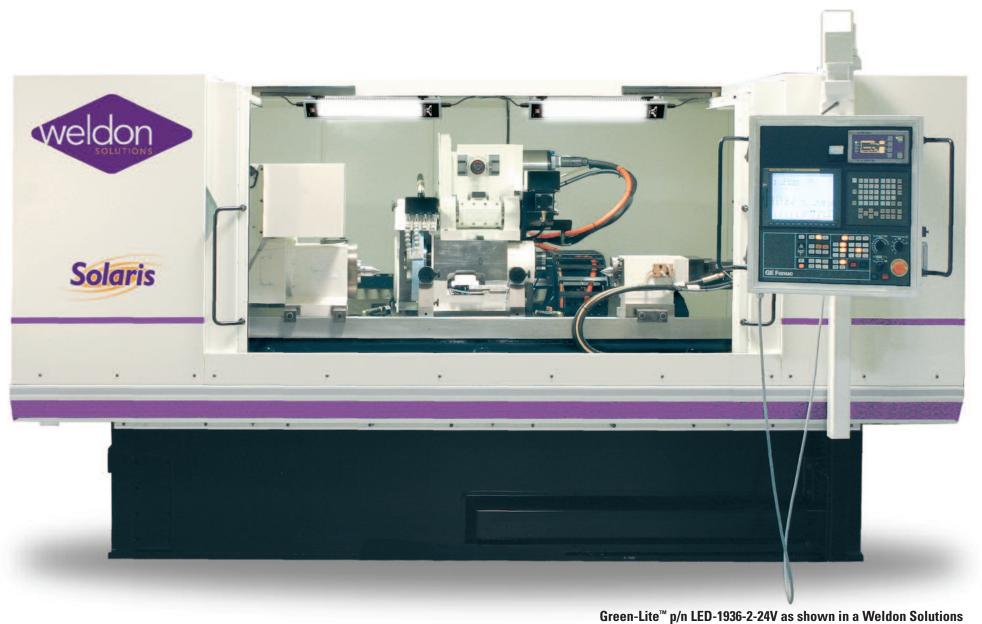

Green-Lite™ p/n LED-1936-2-24V as shown in a Weldon Solutions Solaris Large Capacity OD Grinder

Image courtesy of Weldon Solutions www.weldonsolutions.com