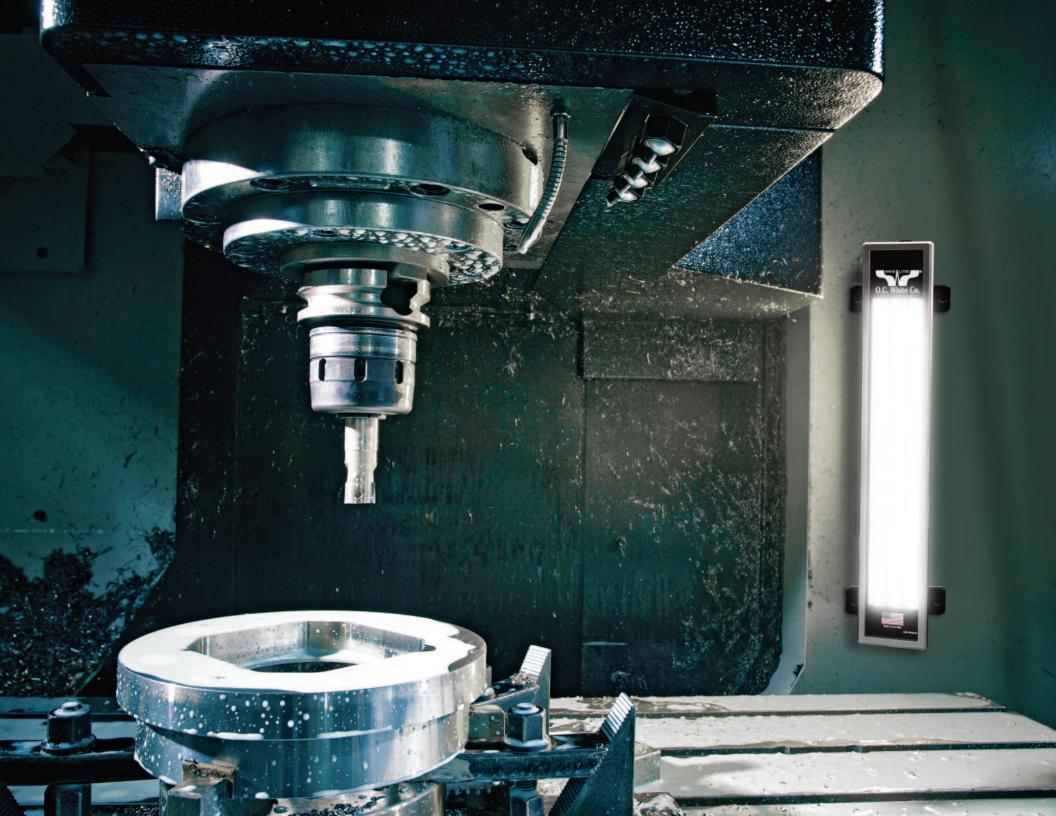

# High Output LED Machine Lite **Green-Lite**<sup>™</sup>

### American Made – Since 1883!

The O.C. White Green-Lite<sup>™</sup> High Intensity LED Linear machine light represents the pinnacle of American made quality, sleek design, and outstanding performance.

Also due to our best-in-class engineering, Green-Lite™ Linear LED fixtures have **TWICE** the light output from the same wattage compared to our competition, and far exceeds the old style fluorescent lights.